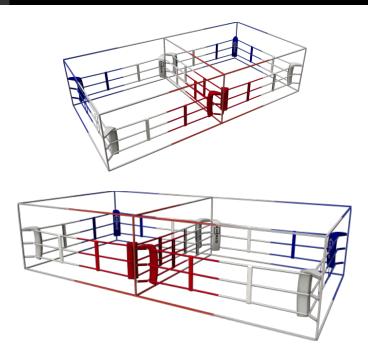

Mobile and lightweight boxing ring. Training boxing ring for permanent or temporary placement in your gym. Training boxing ring for permanent or temporary placement in your gym.

► Two training fields ► Easy to move ► Leatherette corners and ropes

## Space efficient:

2 rings in 1. You will save even more space in your gym! The Boxing ring Economic is just the right thing for you, especially if you already have tatami mats in your gym. You can simply assemble this boxing ring on the tatami mats.

**Mobility**: It is easy! Two people can quickly and easily move this boxing ring from one place to another on a flat floor.

Because we are the manufacturer, we can offer you this boxing ring in more color variants. You can choose color combinations of the ropes, a color combination of the ring frame Do you want this kind of boxing ring with 4 ropes? There is nothing easier. Contact us.